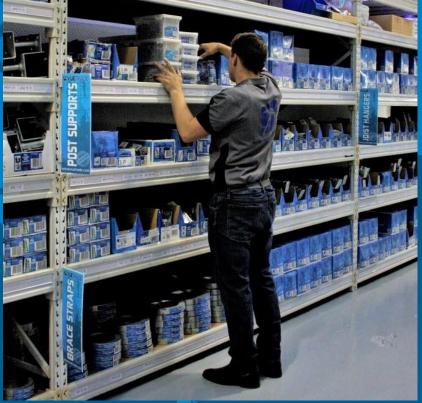

#### Instore Signage

Our instore signage package is designed to work on most shelving systems. If our standard signs don't fit your store, we can offer customised signage subject to approval by our marketing team and sales manager.