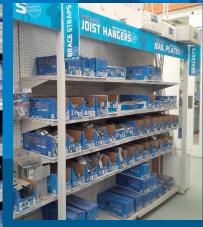

#### Instore Signage

Our instore signage package is designed to work on most shelving systems. If our standard signs don't fit your store, we can offer customised signage subject to approval by our marketing team and sales manager.