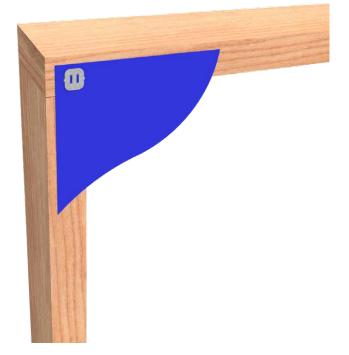

## APPLICATION

VUETRADE Foil Tacks are designed to be tear resistant with a wide size and rounded edges. These features greatly reduce the tendency of the foil to tear in windy conditions. The twisted nail profile allows excellent penetration and holding power in all timber types and specifications.

## SPECIFICATION

VUETRADE Foil Tacks are manufactured using G300 Z275 zinc galvanised steel with a thickness of 0.8mm. They come in an easily separable strip of 10.