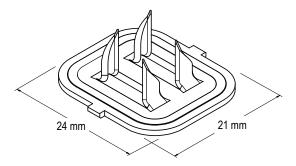

## SPECIFICATION

VUETRADE Foil Tacks are manufactured using G300 Z275 zinc galvanised steel with a thickness of 0.8mm. They come in an easily separable strip of 10.

## SIZES

1/1

| Product Code | Box Qty | Pallet Qty |
|--------------|---------|------------|
| VTFT         | 500     | 240        |

technical@bellevuegroup.com.au 1300 850 520 www.vuetrade.com VUETRADE Timber Connectors is a division of Bellevue Group Australasia. Bellevue Group Australasia are continuously working to develop and improve our product range. We reserve the right to change specifications, etc. without notice.