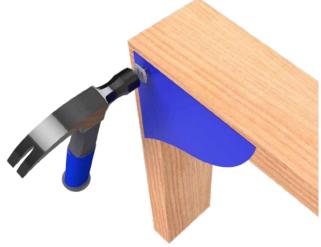

## APPLICATION

VUETRADE Foil Tacks are designed to be tear resistant with a wide size and rounded edges. These features greatly reduce the tendency of the foil to tear in windy conditions. The twisted nail profile allows excellent penetration and holding power in all timber types and specifications.

## SPECIFICATION

VUETRADE Foil Tacks are manufactured using G300 Z275 zinc galvanised steel with a thickness of 0.8mm. They come in an easily separable strip of 10.