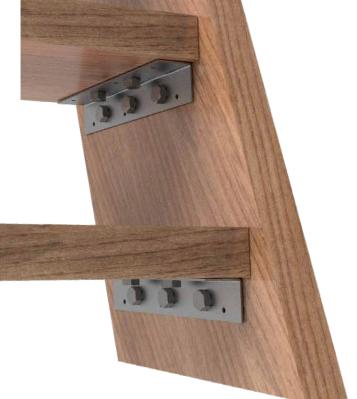

## **APPLICATION**

Commonly used to joint timbers at right angles. This bracket can also be used for stairs or as heavy duty support brackets.