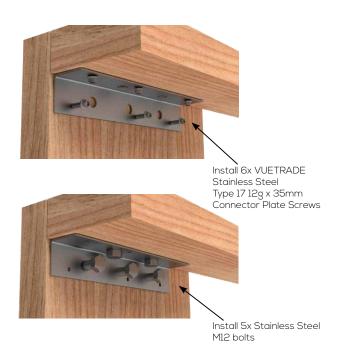

### **FASTENERS**

Fasten all screw holes with 6x VUETRADE Type 17 12g x 35mm Stainless Steel Connector Plate Screws; or with 5x Stainless Steel M12 bolts fasten to appropriate bolt holes.