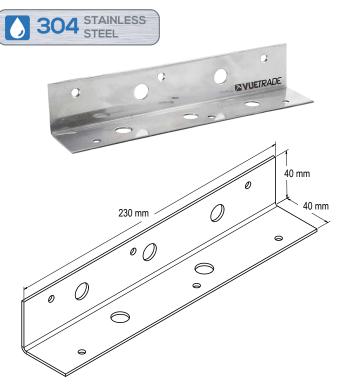

#### **SPECIFICATION**

VUETRADE Ultra Heavy Duty Angles are manufactured from 2mm thick stainless steel 304 plate bent at 90° to suit a wide range of applications. The SS304 material provides excellent corrosion protection to accommodate for application where higher risk of corrosion is present.

#### **PRODUCT SIZES**

| Product Code | Dimensions (mm)     | Box Quantity |
|--------------|---------------------|--------------|
| VTUHDA4040   | 40 x 40 x 230 x 2.0 | 40           |

technical@bellevuegroup.com.au