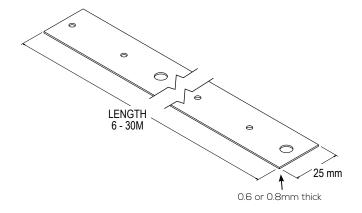

#### **SIZES**

| Product Code | Size (mm) | Roll length (m) |
|--------------|-----------|-----------------|
| VB2566       | 25 x 0.6  | 6               |
| VB25615      | 25 x 0.6  | 15              |
| VB25630      | 25 x 0.6  | 30              |
| VB25815      | 25 x 0.8  | 15              |
| VB25830      | 25 x 0.8  | 30              |